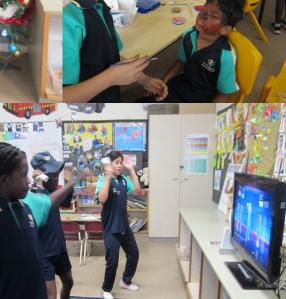

The children and educators have been cooking amazing healthy cold rolls & cakes, we have focused on healthy eating habits and hygiene practices. Last week we were very creative, the children did Fireworks painting, Green Slime, Playdough, Collage, Lego Creations, and the children's favourite Wii Dance. This week we are having a OSHC Sports Week, the children helped program and we will be doing Hurdles, Relay Races, Bean Bag Toss, tug a War, Long Jump, Chasey, Tunnel Ball, Cooking, Wii Dance and making Pom Pom's.